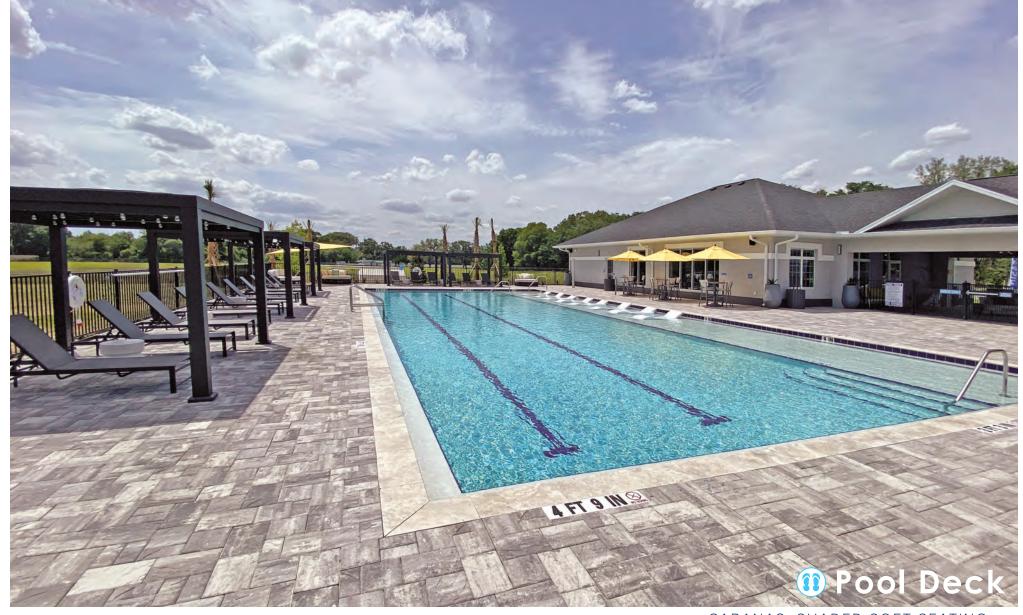

FITNESS CENTER & MOVEMENT STUDIO

COFFEE BAR

PRIVATE CO-WORKING SPACES

CONFERENCE ROOM

POOL DECK

FULL SERVICE KITCHEN
SONOS BEAM SOUNDBAR
75" FLAT SCREEN TVS
MONTHLY COMMUNITY EVENTS

VIIIGE
TARK LIVING COMMUNITY

24 HOUR ACCESS

50" FLAT SCREEN TVS

MOVEMENT STUDIO

BOTTLE FILLING WATER STATION

diduilandimatataani

CABANAS, SHADED SOFT SEATING, LOUNGE CHAIRS, & FIRE PITS RESORT STYLE POOL WITH LAP LANES POOLSIDE GRILL & ENTERTAINMENT AREA