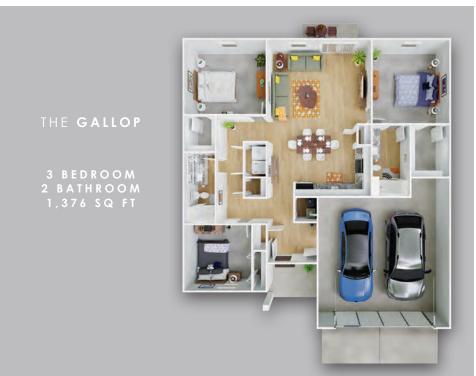

on
  - Seated Row
  - Lat Pulldown
- Half Rack Systems

24 HOUR ACCESS

50" FLAT SCREEN TVS

MOVEMENT STUDIO

BOTTLE FILLING WATER STATION

diduilandimatataani





CABANAS, SHADED SOFT SEATING, LOUNGE CHAIRS, & FIRE PITS RESORT STYLE POOL WITH LAP LANES POOLSIDE GRILL & ENTERTAINMENT AREA







MULTIPLE SLIDES WITH SUN SHADE

PICKLEBALL & BASKETBALL COURTS



A STARK LIVING COMMUNITY



Two Car Attached Garage Garage Storage Space\* Private Driveway

> Covered Private Front Porch

Private Back Patio

9' Ceilings

Contemporary Shaker Style Cabinets

**Granite Countertops** 

Stainless Steel Kitchen **Appliances** 

Oversized Pantries

Modern Style Color Palette Generous Walk-in Closets

High-Speed Internet & Cable

Tub & Walk-In Showers\*

Washer & Dryer in each Home