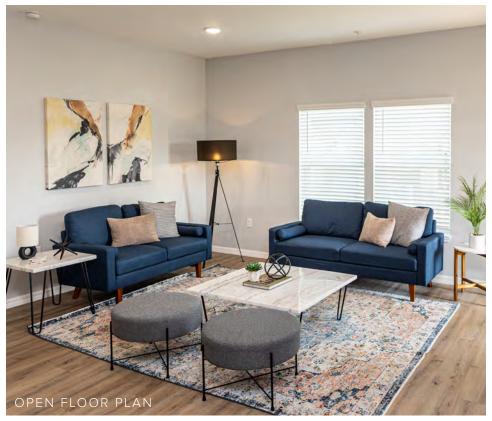

- Triceps Extension
  - Seated Row
  - Lat Pulldown
- Half Rack Systems

24 HOUR ACCESS

50" FLAT SCREEN TVS

MOVEMENT STUDIO

BOTTLE FILLING WATER STATION

diduilandimatataani





CABANAS, SHADED SOFT SEATING, LOUNGE CHAIRS, & FIRE PITS RESORT STYLE POOL WITH LAP LANES POOLSIDE GRILL & ENTERTAINMENT AREA







MULTIPLE SLIDES WITH SUN SHADE

PICKLEBALL & BASKETBALL COURTS



A STARK LIVING COMMUNITY



Two Car Attached Garage Garage Storage Space\* Private Driveway

> Covered Private Front Porch

Private Back Patio

9' Ceilings

Contemporary Shaker Style Cabinets

**Granite Countertops** 

Stainless Steel Kitchen **Appliances** 

Oversized Pantries

Modern Style Color Palette Generous Walk-in Closets

High-Speed Internet & Cable

Tub & Walk-In Showers\*

Washer & Dryer in each Home