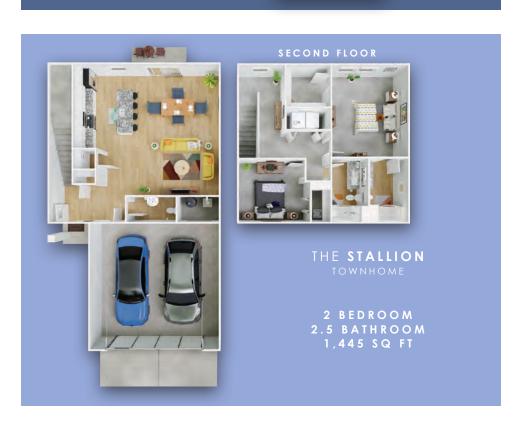

sion
  - Seated Row
  - Lat Pulldown
- Half Rack Systems

24 HOUR ACCESS

50" FLAT SCREEN TVS

MOVEMENT STUDIO

BOTTLE FILLING WATER STATION

diduilandimatataani





CABANAS, SHADED SOFT SEATING, LOUNGE CHAIRS, & FIRE PITS RESORT STYLE POOL WITH LAP LANES POOLSIDE GRILL & ENTERTAINMENT AREA







MULTIPLE SLIDES WITH SUN SHADE

PICKLEBALL & BASKETBALL COURTS



A STARK LIVING COMMUNITY



Two Car Attached Garage Garage Storage Space\* Private Driveway

> Covered Private Front Porch

Private Back Patio

9' Ceilings

Contemporary Shaker Style Cabinets

**Granite Countertops** 

Stainless Steel Kitchen **Appliances** 

Oversized Pantries

Modern Style Color Palette Generous Walk-in Closets

High-Speed Internet & Cable

Tub & Walk-In Showers\*

Washer & Dryer in each Home