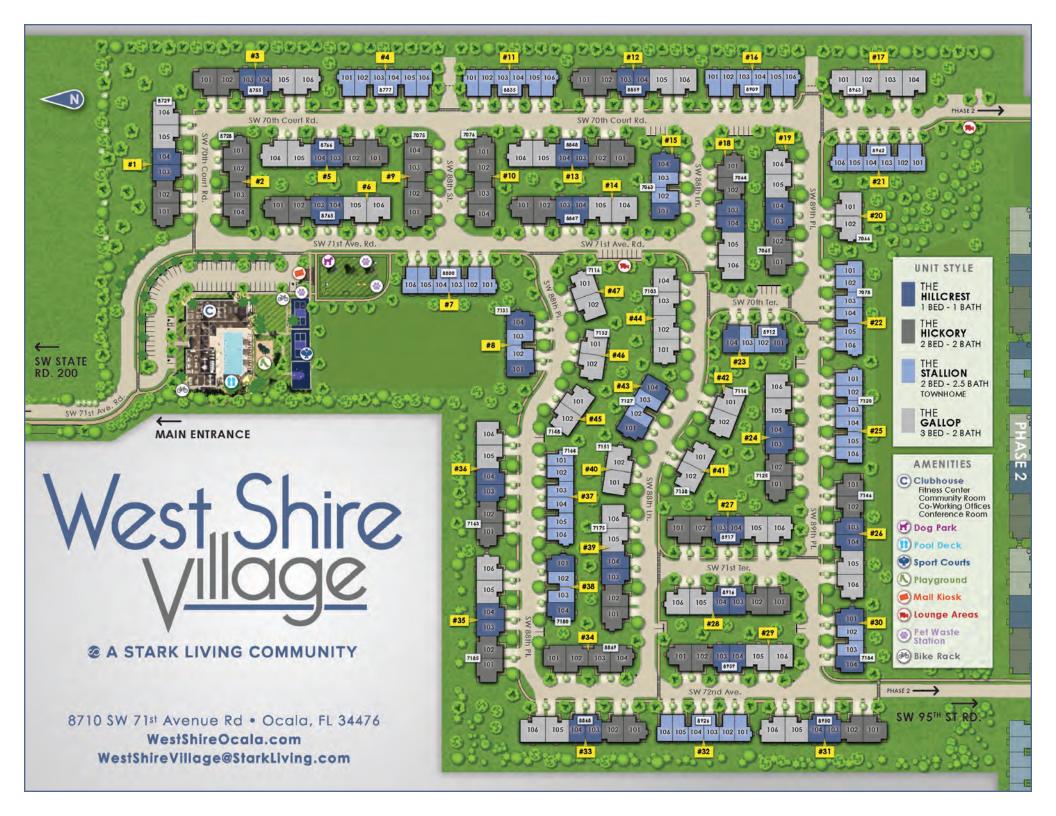

PRIVATE CO-WORKING SPACES

CONFERENCE ROOM

POOL DECK





FULL SERVICE KITCHEN
SONOS BEAM SOUNDBAR
75" FLAT SCREEN TVS
MONTHLY COMMUNITY EVENTS

















VIIIGE
TARK LIVING COMMUNITY



## FITNESS CENTER EQUIPMENT

- Single Suspension Bay with Punching Bag & TRX bands
- · Strength Bands
- Stackable Steps
- Foam Roller
- Mats
- Mirrors
- Medicine Balls
- Stability Balls
- Power Training Rope

- Cycle Bikes
- Treadmills
- Weight Benches
- Ellipticals
- Stair Climber
- Free Weights
- Rowing Machine
- Dumbbell Rack
- Leg Extensions

- Leg Curl
- Pec Deck
- Leg/Calf Press
- Multi-station
  - Cable Crossover
  - Triceps Extension
  - Seated Row
  - Lat Pulldown
- Half Rack Systems

24 HOUR ACCESS

50" FLAT SCREEN TVS

MOVEMENT STUDIO

BOTTLE FILLING WATER STATION

diduilandimatataani





CABANAS, SHADED SOFT SEATING, LOUNGE CHAIRS, & FIRE PITS RESORT STYLE POOL WITH LAP LANES POOLSIDE GRILL & ENTERTAINMENT AREA







MULTIPLE SLIDES WITH SUN SHADE

PICKLEBALL & BASKETBALL COURTS



A STARK LIVING COMMUNITY



Two Car Attached Garage Garage Storage Space\* Private Driveway

> Covered Private Front Porch

Private Back Patio

9' Ceilings

Contemporary Shaker Style Cabinets

**Granite Countertops** 

Stainless Steel Kitchen **Appliances** 

Oversized Pantries

Modern Style Color Palette Generous Walk-in Closets

High-Speed Internet & Cable

Tub & Walk-In Showers\*

Washer & Dryer in each Home