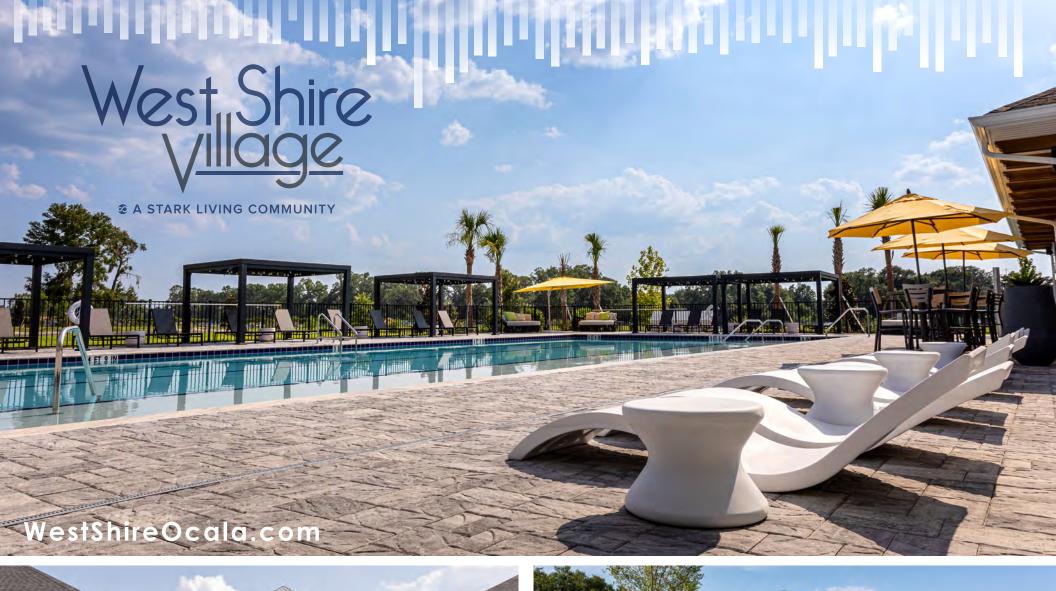

FITNESS CENTER & MOVEMENT STUDIO

COFFEE BAR

PRIVATE CO-WORKING SPACES

CONFERENCE ROOM

POOL DECK

FULL SERVICE KITCHEN
SONOS BEAM SOUNDBAR
75" FLAT SCREEN TVS
MONTHLY COMMUNITY EVENTS

VIIIGE
TARK LIVING COMMUNITY

24 HOUR ACCESS

50" FLAT SCREEN TVS

MOVEMENT STUDIO

BOTTLE FILLING WATER STATION

diduilandimatataani

CABANAS, SHADED SOFT SEATING, LOUNGE CHAIRS, & FIRE PITS RESORT STYLE POOL WITH LAP LANES POOLSIDE GRILL & ENTERTAINMENT AREA

MULTIPLE SLIDES WITH SUN SHADE

PICKLEBALL & BASKETBALL COURTS

A STARK LIVING COMMUNITY

Two Car Attached Garage Garage Storage Space\* Private Driveway

> Covered Private Front Porch

Private Back Patio

9' Ceilings