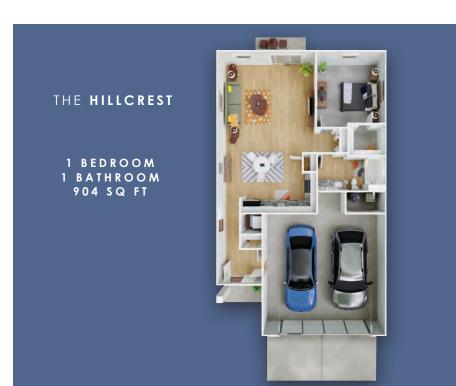

xtension
  - Seated Row
  - Lat Pulldown
- Half Rack Systems

24 HOUR ACCESS

50" FLAT SCREEN TVS

MOVEMENT STUDIO

BOTTLE FILLING WATER STATION

diduilandimatataani





CABANAS, SHADED SOFT SEATING, LOUNGE CHAIRS, & FIRE PITS RESORT STYLE POOL WITH LAP LANES POOLSIDE GRILL & ENTERTAINMENT AREA







MULTIPLE SLIDES WITH SUN SHADE

PICKLEBALL & BASKETBALL COURTS



A STARK LIVING COMMUNITY



Two Car Attached Garage Garage Storage Space\* Private Driveway

> Covered Private Front Porch

Private Back Patio

9' Ceilings

Contemporary Shaker Style Cabinets

**Granite Countertops** 

Stainless Steel Kitchen **Appliances** 

Oversized Pantries

Modern Style Color Palette Generous Walk-in Closets

High-Speed Internet & Cable

Tub & Walk-In Showers\*

Washer & Dryer in each Home