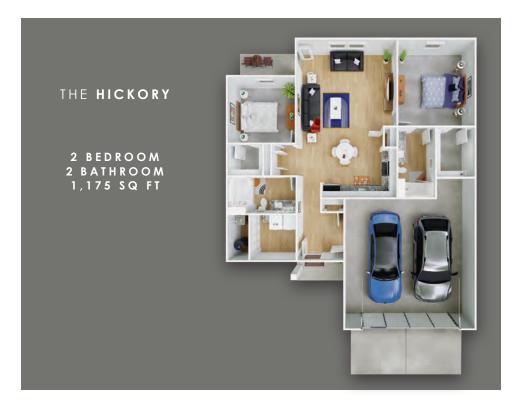

ension
  - Seated Row
  - Lat Pulldown
- Half Rack Systems

24 HOUR ACCESS

50" FLAT SCREEN TVS

MOVEMENT STUDIO

BOTTLE FILLING WATER STATION

diduilandimatataani





CABANAS, SHADED SOFT SEATING, LOUNGE CHAIRS, & FIRE PITS RESORT STYLE POOL WITH LAP LANES POOLSIDE GRILL & ENTERTAINMENT AREA







MULTIPLE SLIDES WITH SUN SHADE

PICKLEBALL & BASKETBALL COURTS



A STARK LIVING COMMUNITY



Two Car Attached Garage Garage Storage Space\* Private Driveway

> Covered Private Front Porch

Private Back Patio

9' Ceilings

Contemporary Shaker Style Cabinets

**Granite Countertops** 

Stainless Steel Kitchen **Appliances** 

Oversized Pantries

Modern Style Color Palette Generous Walk-in Closets

High-Speed Internet & Cable

Tub & Walk-In Showers\*

Washer & Dryer in each Home