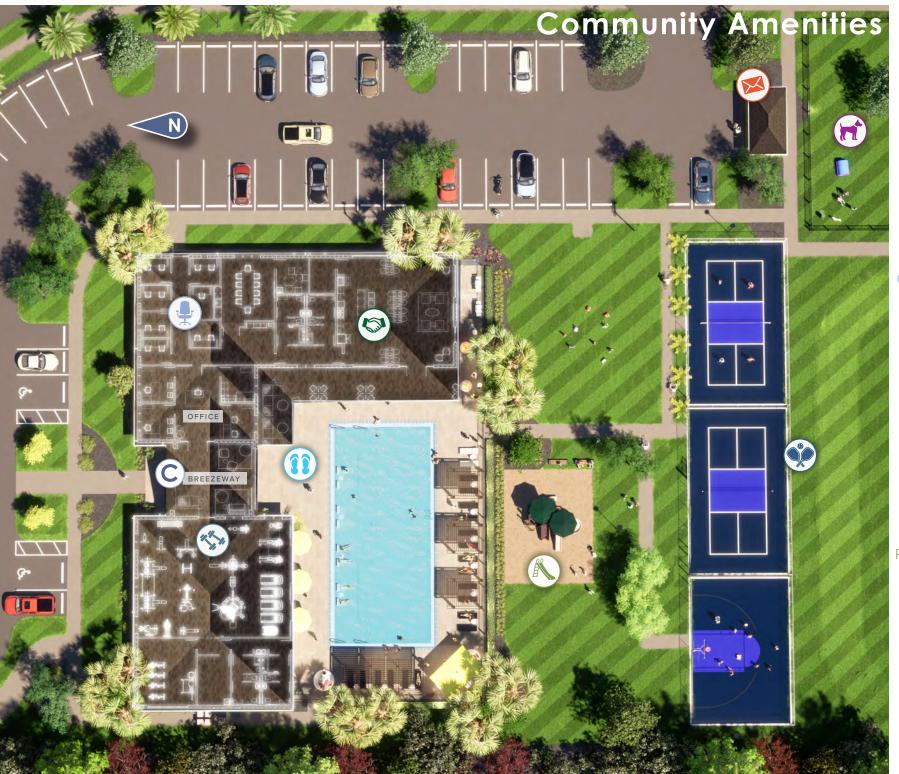

COMMUNITY ROOM

CO-WORKING OFFICES

DOG PARK

FITNESS CENTER

MAIL KIOSK

PLAYGROUND

POOL DECK

COMMUNITY ROOM

FITNESS CENTER & MOVEMENT STUDIO

COFFEE BAR

PRIVATE CO-WORKING SPACES

CONFERENCE ROOM

POOL DECK

FULL SERVICE KITCHEN
SONOS BEAM SOUNDBAR
75" FLAT SCREEN TVS
MONTHLY COMMUNITY EVENTS

VIIIGE
TARK LIVING COMMUNITY

24 HOUR ACCESS

50" FLAT SCREEN TVS

MOVEMENT STUDIO

BOTTLE FILLING WATER STATION

diduilandimatataani

CABANAS, SHADED SOFT SEATING, LOUNGE CHAIRS, & FIRE PITS RESORT STYLE POOL WITH LAP LANES POOLSIDE GRILL & ENTERTAINMENT AREA

MULTIPLE SLIDES WITH SUN SHADE

PICKLEBALL & BASKETBALL COURTS

A STARK LIVING COMMUNITY

Two Car Attached Garage Garage Storage Space\* Private Driveway

> Covered Private Front Porch

Private Back Patio

9' Ceilings