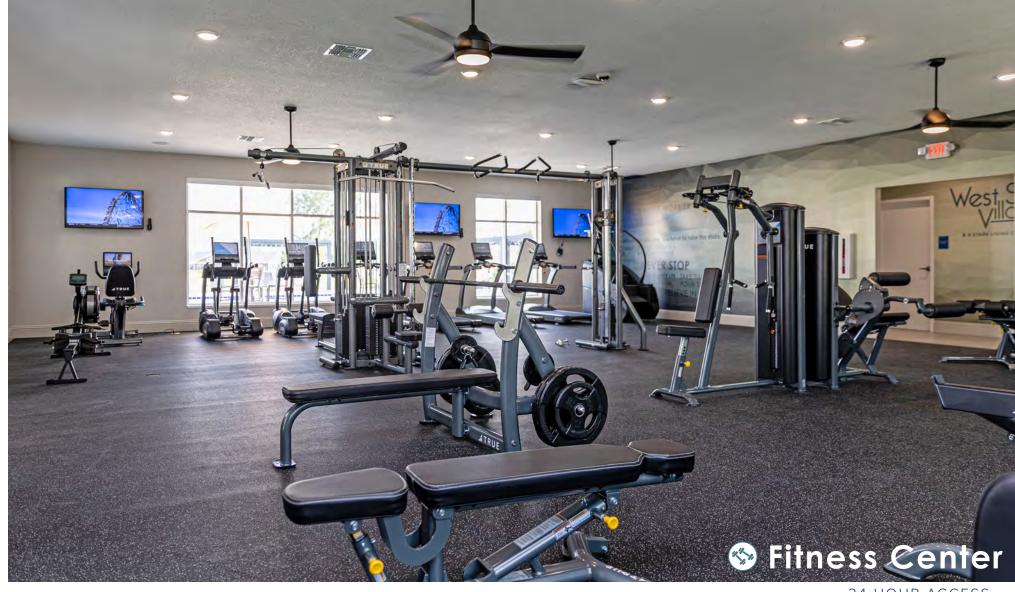

## FITNESS CENTER EQUIPMENT

- Single Suspension Bay with Punching Bag & TRX bands
- · Strength Bands
- Stackable Steps
- Foam Roller
- Mats
- Mirrors
- Medicine Balls
- Stability Balls
- Power Training Rope

- Cycle Bikes
- Treadmills
- Weight Benches
- Ellipticals
- Stair Climber
- Free Weights
- Rowing Machine
- Dumbbell Rack
- Leg Extensions

- Leg Curl
- Pec Deck
- Leg/Calf Press
- Multi-station
  - Cable Crossover
  - Triceps Extension
  - Seated Row
  - Lat Pulldown
- Half Rack Systems

24 HOUR ACCESS

50" FLAT SCREEN TVS

MOVEMENT STUDIO

BOTTLE FILLING WATER STATION

diduilandimatataani

CABANAS, SHADED SOFT SEATING, LOUNGE CHAIRS, & FIRE PITS RESORT STYLE POOL WITH LAP LANES POOLSIDE GRILL & ENTERTAINMENT AREA