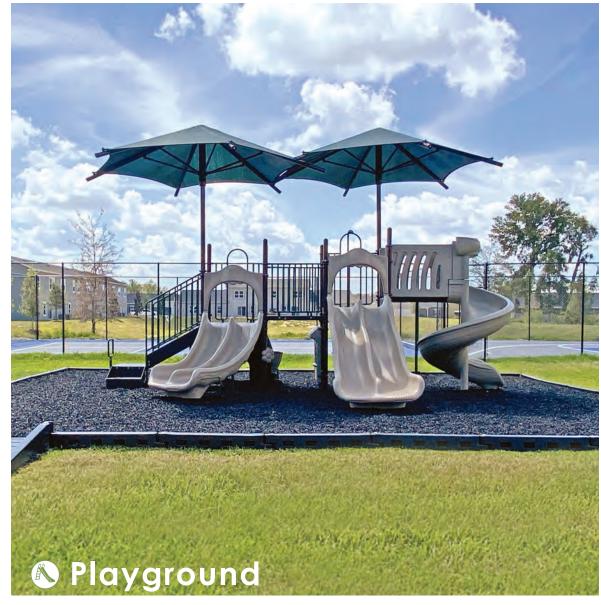

MULTIPLE SLIDES WITH SUN SHADE

PICKLEBALL & BASKETBALL COURTS

A STARK LIVING COMMUNITY

Two Car Attached Garage Garage Storage Space\* Private Driveway

> Covered Private Front Porch

Private Back Patio

9' Ceilings