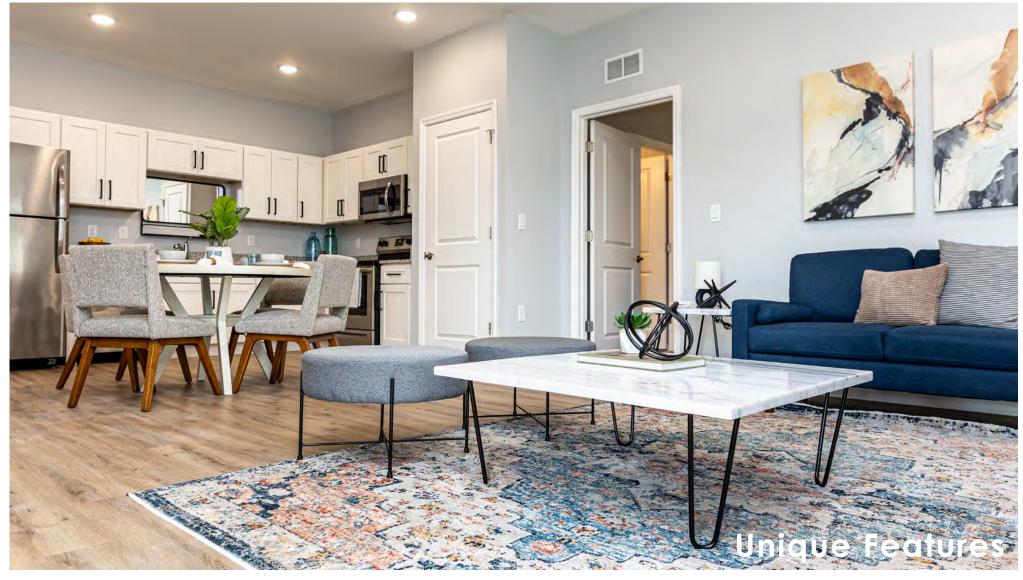

Contemporary Shaker Style Cabinets

**Granite Countertops** 

Stainless Steel Kitchen **Appliances** 

Oversized Pantries

Modern Style Color Palette Generous Walk-in Closets

High-Speed Internet & Cable

Tub & Walk-In Showers\*

Washer & Dryer in each Home